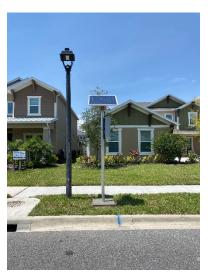

#### 2.) Update on Potential Installation of Streetlight

Mr. Wilson updated the Board that he has emailed Duke Energy and is waiting for a response with a cost estimate and potential timeline for installation of new street lighting at the entrance of Rte 27 and Tierra Del Sol Blvd.

#### Discussion of Roadway Speed Control **Options**

Ms. Brown updated the Board that she is working on receiving a response from the Polk County Sheriff's Office.

Mr. Wilson advised the Board of the different speed control options the Board could install which include speed humps with cables, 4-way or 2-way Stop signs and digital power speed signs. Discussion ensued.

The Board authorized Ms. Perez to work with Staff in obtaining a digital power speed signs and placement within the District.

The Board authorized Mr. Jones to work with the Staff in reviewing towing signs and placement of digital speed signs within the District.