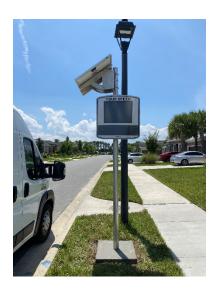

#### 2.) Update on Potential Installation of Streetlight

Mr. Wilson updated the Board that he has emailed Duke Energy and is waiting for a response with a cost estimate and potential timeline for installation of new street lighting at the entrance of Rte 27 and Tierra Del Sol Blvd.

#### Discussion of Roadway Speed Control **Options**

Ms. Brown updated the Board that she is working on receiving a response from the Polk County Sheriff's Office.

Mr. Wilson advised the Board of the different speed control options the Board could install which include speed humps with cables, 4-way or 2-way Stop signs and digital power speed signs. Discussion ensued.

The Board authorized Ms. Perez to work with Staff in obtaining a digital power speed signs and placement within the District.

The Board authorized Mr. Jones to work with the Staff in reviewing towing signs and placement of digital speed signs within the District.