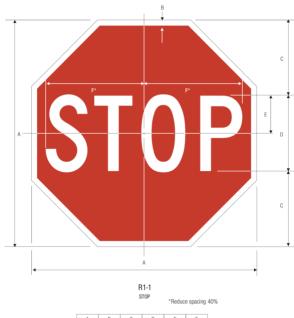

#### Discussion of Roadway Speed Control **Options**

Ms. Brown updated the Board that she is working on receiving a response from the Polk County Sheriff's Office.

Mr. Wilson advised the Board of the different speed control options the Board could install which include speed humps with cables, 4-way or 2-way Stop signs and digital power speed signs. Discussion ensued.