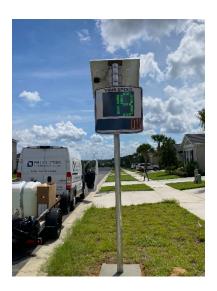

#### Discussion of Roadway Speed Control **Options**

Ms. Brown updated the Board that she is working on receiving a response from the Polk County Sheriff's Office.

Mr. Wilson advised the Board of the different speed control options the Board could install which include speed humps with cables, 4-way or 2-way Stop signs and digital power speed signs. Discussion ensued.

The Board authorized Ms. Perez to work with Staff in obtaining a digital power speed signs and placement within the District.

The Board authorized Mr. Jones to work with the Staff in reviewing towing signs and placement of digital speed signs within the District.