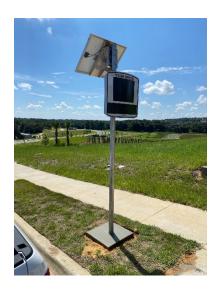

#### Discussion of Roadway Speed Control **Options**

Ms. Brown updated the Board that she is working on receiving a response from the Polk County Sheriff's Office.

Mr. Wilson advised the Board of the different speed control options the Board could install which include speed humps with cables, 4-way or 2-way Stop signs and digital power speed signs. Discussion ensued.

The Board authorized Ms. Perez to work with Staff in obtaining a digital power speed signs and placement within the District.

The Board authorized Mr. Jones to work with the Staff in reviewing towing signs and placement of digital speed signs within the District.