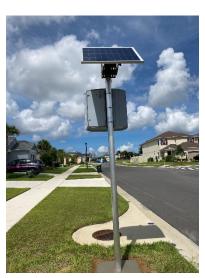

#### Discussion of Roadway Speed Control **Options**

Ms. Brown updated the Board that she is working on receiving a response from the Polk County Sheriff's Office.

Mr. Wilson advised the Board of the different speed control options the Board could install which include speed humps with cables, 4-way or 2-way Stop signs and digital power speed signs. Discussion ensued.

The Board authorized Ms. Perez to work with Staff in obtaining a digital power speed signs and placement within the District.

The Board authorized Mr. Jones to work with the Staff in reviewing towing signs and placement of digital speed signs within the District.